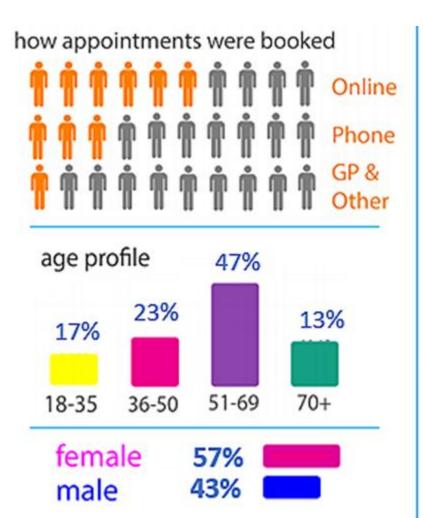

- When I arrive
- > When can people visit you?
- > Infection prevention & control

% Patients who were seen On Time for Blood Test Appointment Source Swiftqueue & St James Annual Report