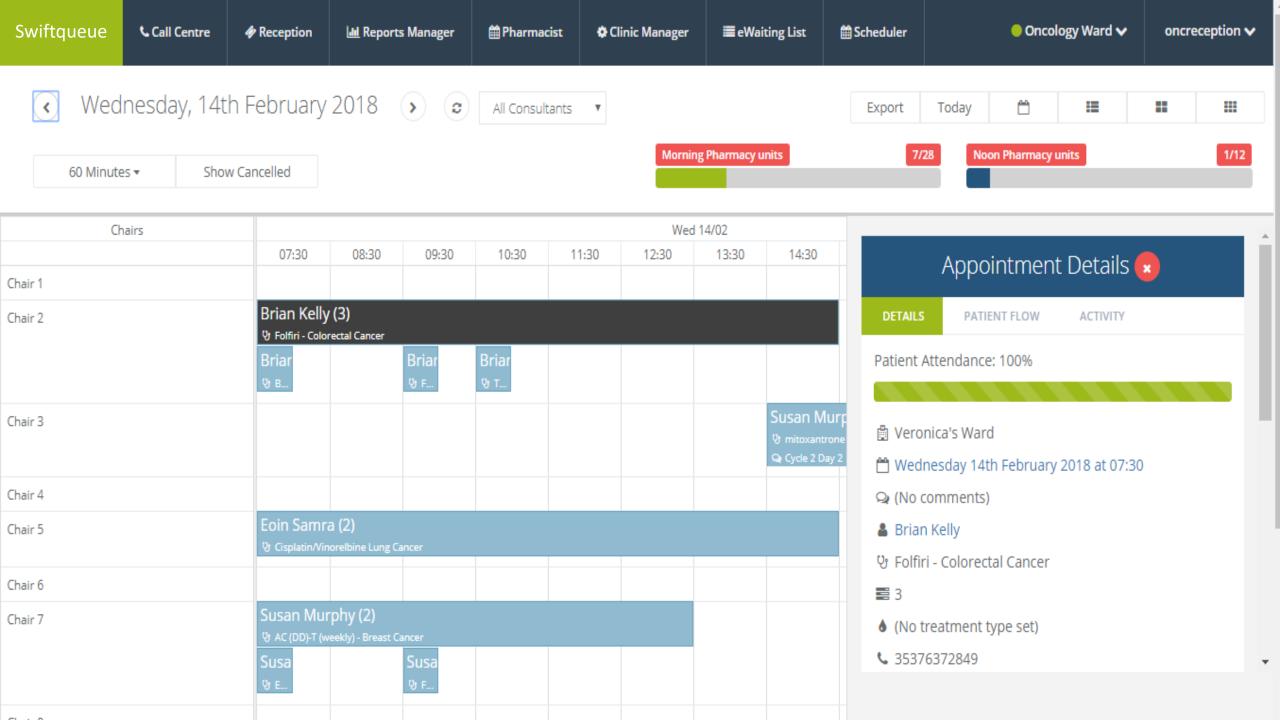

nts

#### **Patients**

#### SCOPe HSCPs Directorate

SCOPe incorporates the disciplines of Speech & Language Therapy, Medical Social Work, Clinical Nutrition, Occupational Therapy and Physiotherapy, Click here for further information.

#### **Hospital appointments**

For information on making an appointment, attending, self registration and cancelling appointments

#### **GP Blood Testing**



Powered by swiftQueue

User Guide

Print this page

- Patients
- > Hospital appointments
- > Self Registration Kiosks
- What to bring for your stay
- > Travelling to the Hospital

Interactive Map

- When I arrive
- > When can people visit you?
- > Infection prevention & control







% Patients who were seen On Time for Blood Test Appointment Source Swiftqueue & St James Annual Report

















### INNOVATION

#### **PARTNERSHIPS**



























#### **TRANSFORMATIONS**

**Clear Communication:** to articulate benefits for patients, administration, healthcare professionals and management.

**Internal:** Project vision to clearly communicate aims and objectives for all internal stakeholders.

**External:** Agreed plan for information sharing for patients, carers and GP community.

**Engagement:** Upfront multi-disciplinary team engagement eases the uptake of the new system, improves the feedback loop and incorporates constructive feedback into the project from the start.

**Measurement:** Focused business improvements require clear measurement, before, during and for the life the project deployment. Creating the baseline for further digital health transformation.