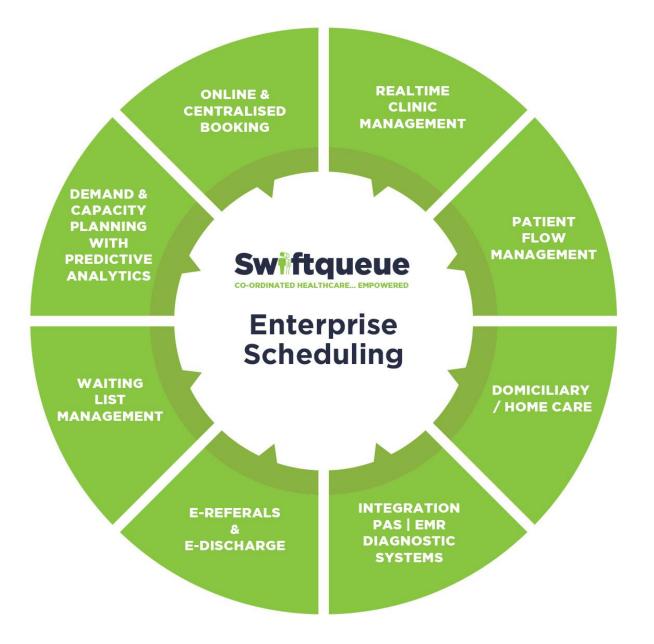

#### **HEALTHCARE**

Growing demand....
higher expectations....
more patient interactions

This is the reality of healthcare today

Swiftqueue deliver an enterprise scheduling platform to better manage the requirements of everyone involved - clinicians, administrators, health managers and patients.

### **Co-Ordination & Resource Availability**