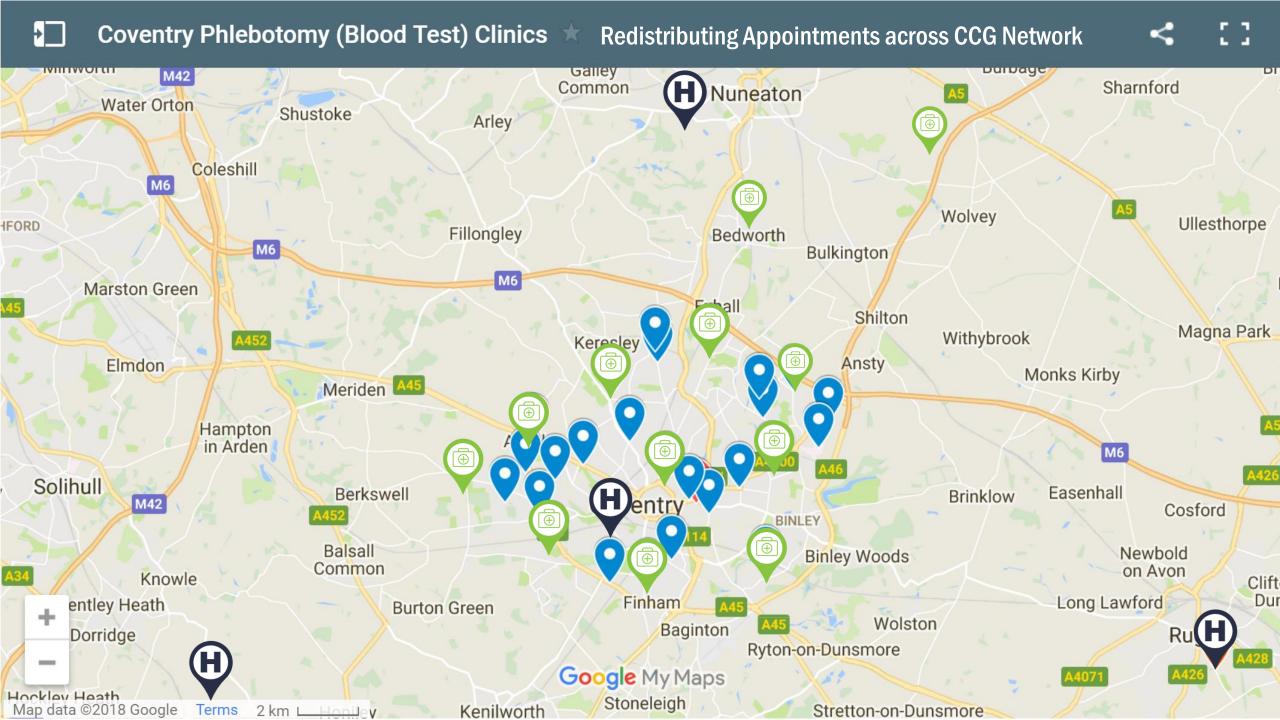

> Patients

#### **Patients**

#### SCOPe HSCPs Directorate

SCOPe incorporates the disciplines of Speech & Language Therapy, Medical Social Work, Clinical Nutrition, Occupational Therapy and Physiotherapy, Click here for further information.

#### **Hospital appointments**

For information on making an appointment, attending, self registration and cancelling appointments

#### **GP Blood Testing**



Powered by swiftQueue

User Guide

Print this page

- Patients
- > Hospital appointments
- > Self Registration Kiosks
- What to bring for your stay
- > Travelling to the Hospital

Interactive Map

- When I arrive
- > When can people visit you?
- > Infection prevention & control







% Patients who were seen On Time for Blood Test Appointment Source Swiftqueue & St James Annual Report

















### INNOVATION

#### **PARTNERSHIPS**



























#### **TRANSFORMATIONS**

**Clear Communication:** to articulate benefits for patients, administration, healthcare professionals and management.

**Internal:** Project vision to clearly communicate aims and objectives for all internal stakeholders.

**External:** Agreed plan for information sharing for patients, carers and GP community.

**Engagement:** Upfront multi-disciplinary team engagement eases the uptake of the new system, improves the feedback loop and incorporates constructive feedback into the project from the start.

**Measurement:** Focused business improvements require clear measurement, before, during and for the life the project deployment. Creating the baseline for further digital health transform