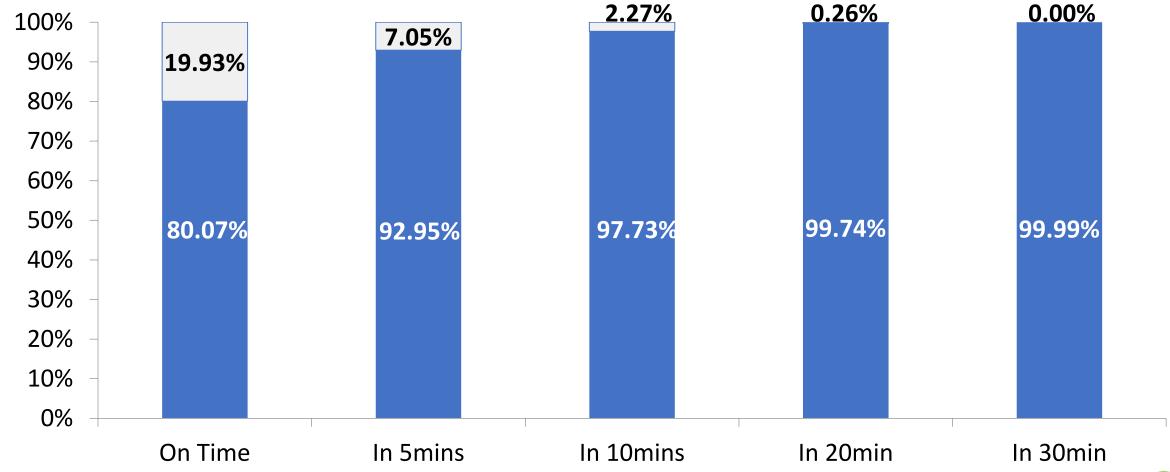

- When I arrive
- > When can people visit you?
- > Infection prevention & control

% Patients who were seen On Time for Blood Test Appointment Source Swiftqueue & St James Annual Report