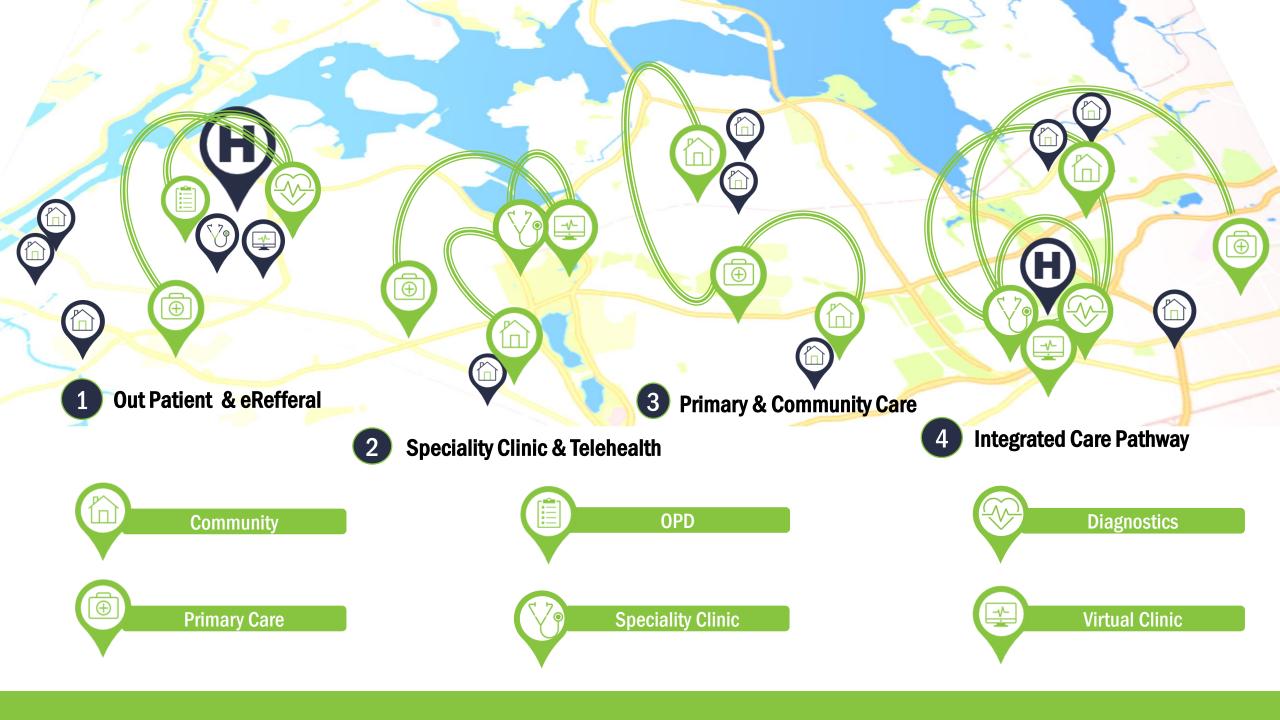

#### ONE STEP FURTHER

1

How best should we integrate Primary, Acute, Virtual and Community Care for better outcomes?

2

Which Specialities,
Departments & Clinics
would benefit the most
from Co-ordinated
Healthcare?

3

Who would like to jointly workshop the benefits an integrated solution would bring to your Healthcare challenges?