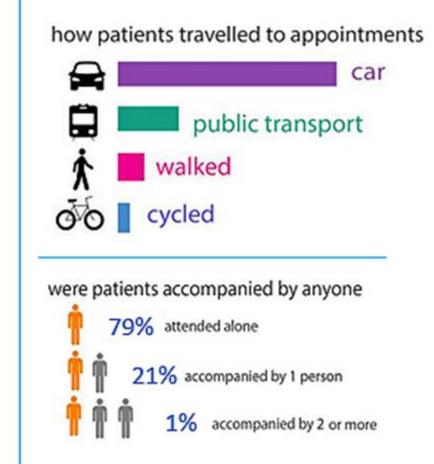

- When I arrive
- > When can people visit you?
- > Infection prevention & control

% Patients who were seen On Time for Blood Test Appointment Source Swiftqueue & St James Annual Report