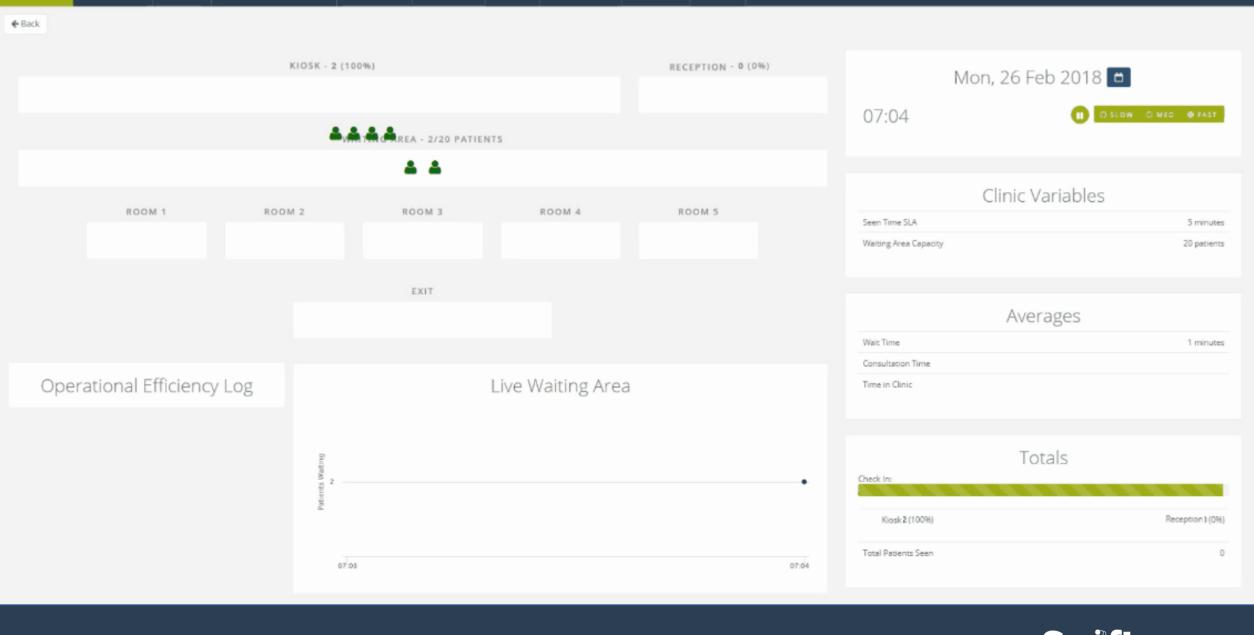

# Community Care Admin

Swiftqueue

DEMO

### **EXAMPLE**

Swiftqueue

**DEMO** 