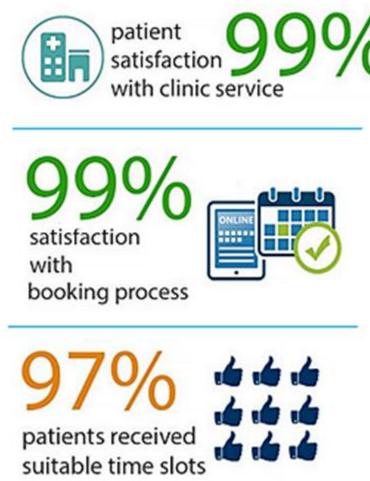

- When I arrive
- > When can people visit you?
- > Infection prevention & control

% Patients who were seen On Time for Blood Test Appointment Source Swiftqueue & St James Annual Report