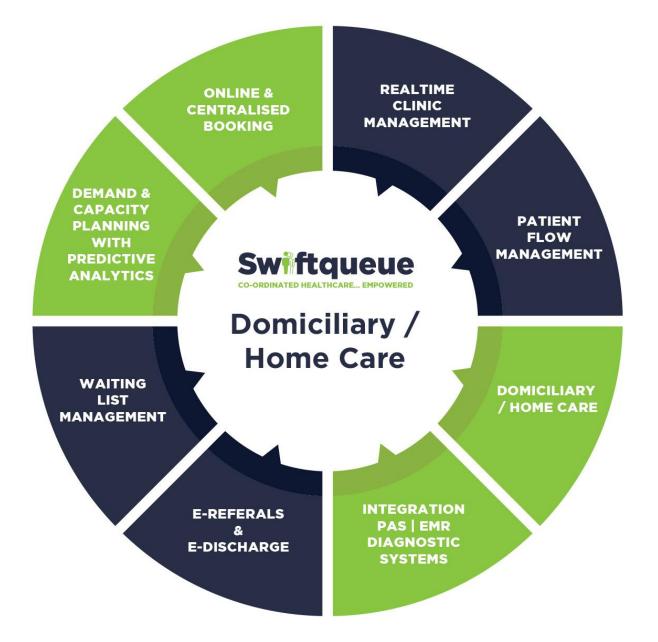

the feedback loop and incorporates constructive feedback into the project from the start.

**Measurement:** Focused business improvements require clear measurement, before, during and for the life the project deployment. Creating the baseline for further digital health transformation.

### PROJECT GO LIVE

### **EXAMPLE**







Swiftqueue

**DEMO** 

### LET'S TAKE THIS

#### ONE STEP FURTHER

1

How best should we integrate Primary, Acute, Virtual and Community Care for better outcomes?

2

Which Specialities,
Departments & Clinics
would benefit the most
from Co-ordinated
Healthcare?

3

Who would like to jointly workshop the benefits an integrated solution would bring to your Healthcare challenges?





# Thank you

Brendan Casey - CEO www.swiftqueue.com | @Swiftqueue