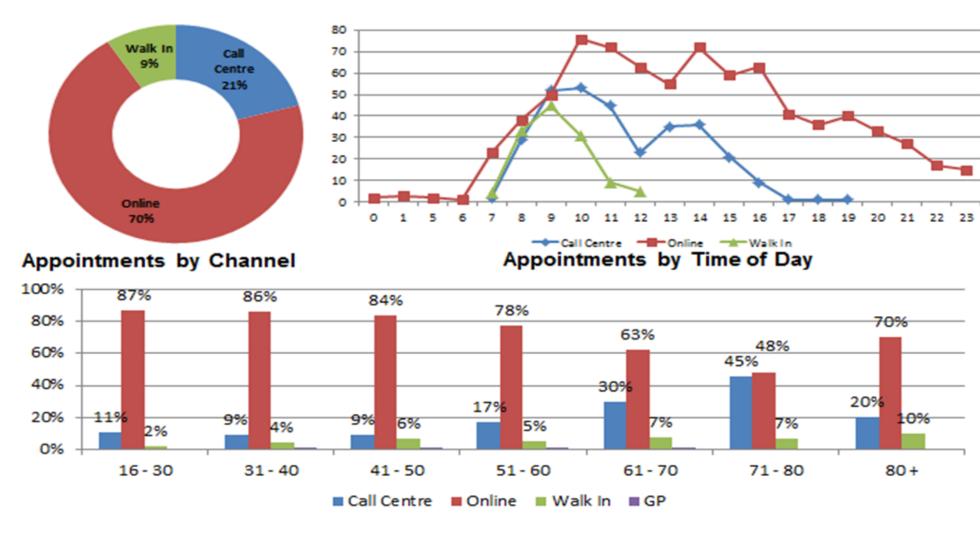

- When I arrive
- > When can people visit you?
- > Infection prevention & control

% Patients who were seen On Time for Blood Test Appointment Source Swiftqueue & St James Annual Report