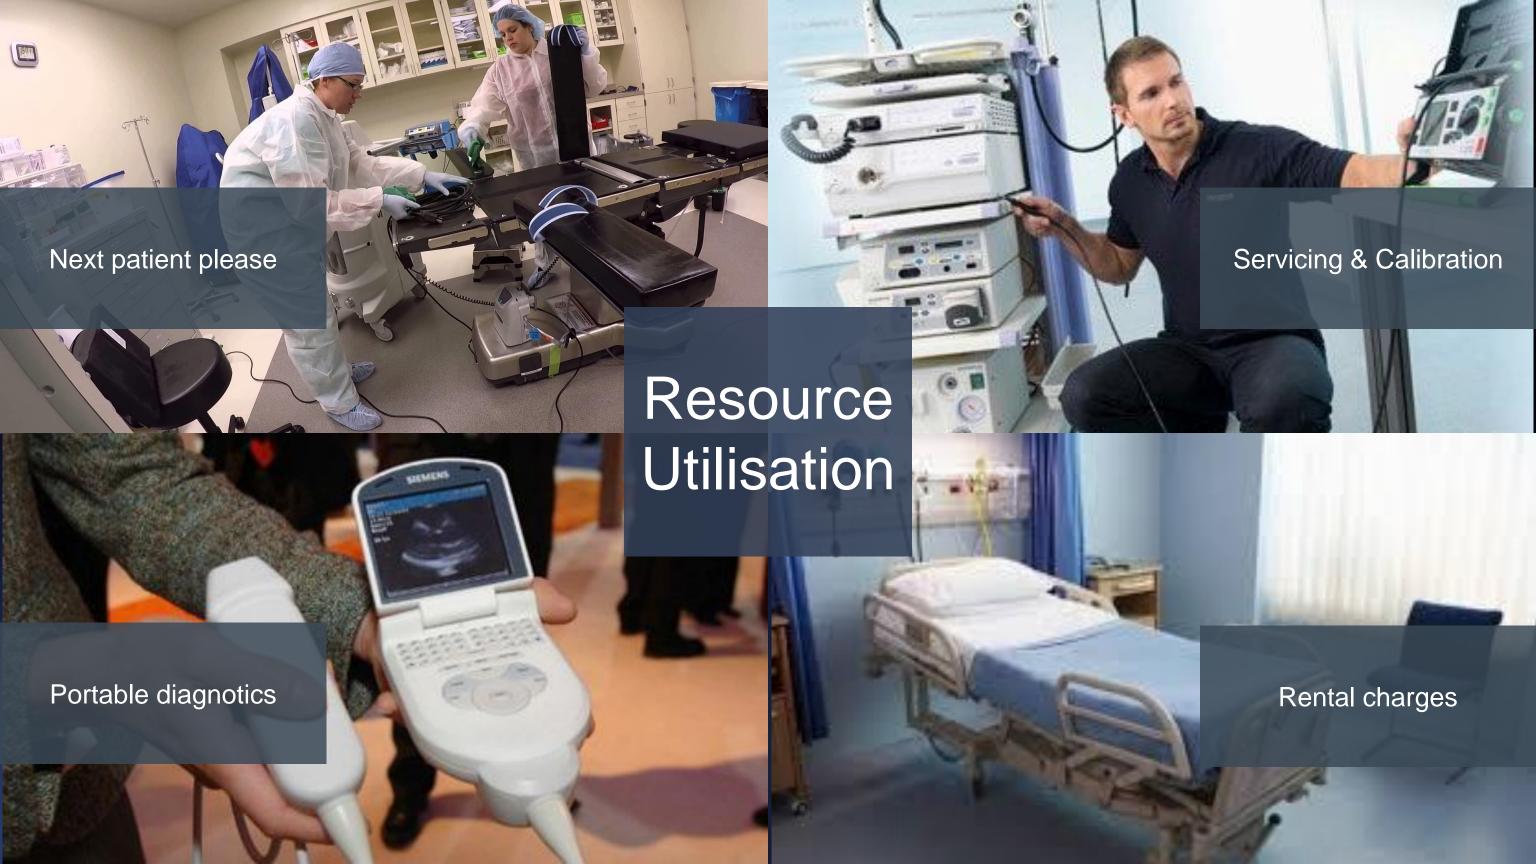

## **Use Case for Hospitals**

1. Patient experience

2. Staff efficiency

3. Resource utilisation