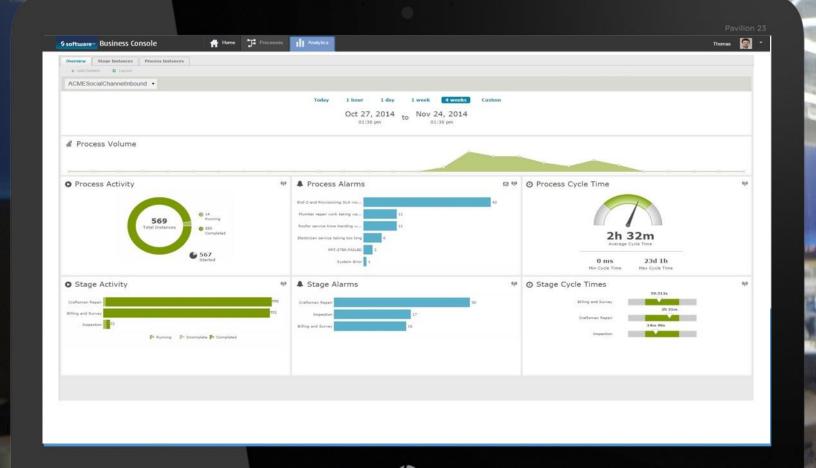

## Wi-Fi Analytics to Improve Business Intelligence

# Gain Insights into your patients

Capture attendance rates

Get insight into foot-fall dynamics

Optimise building services