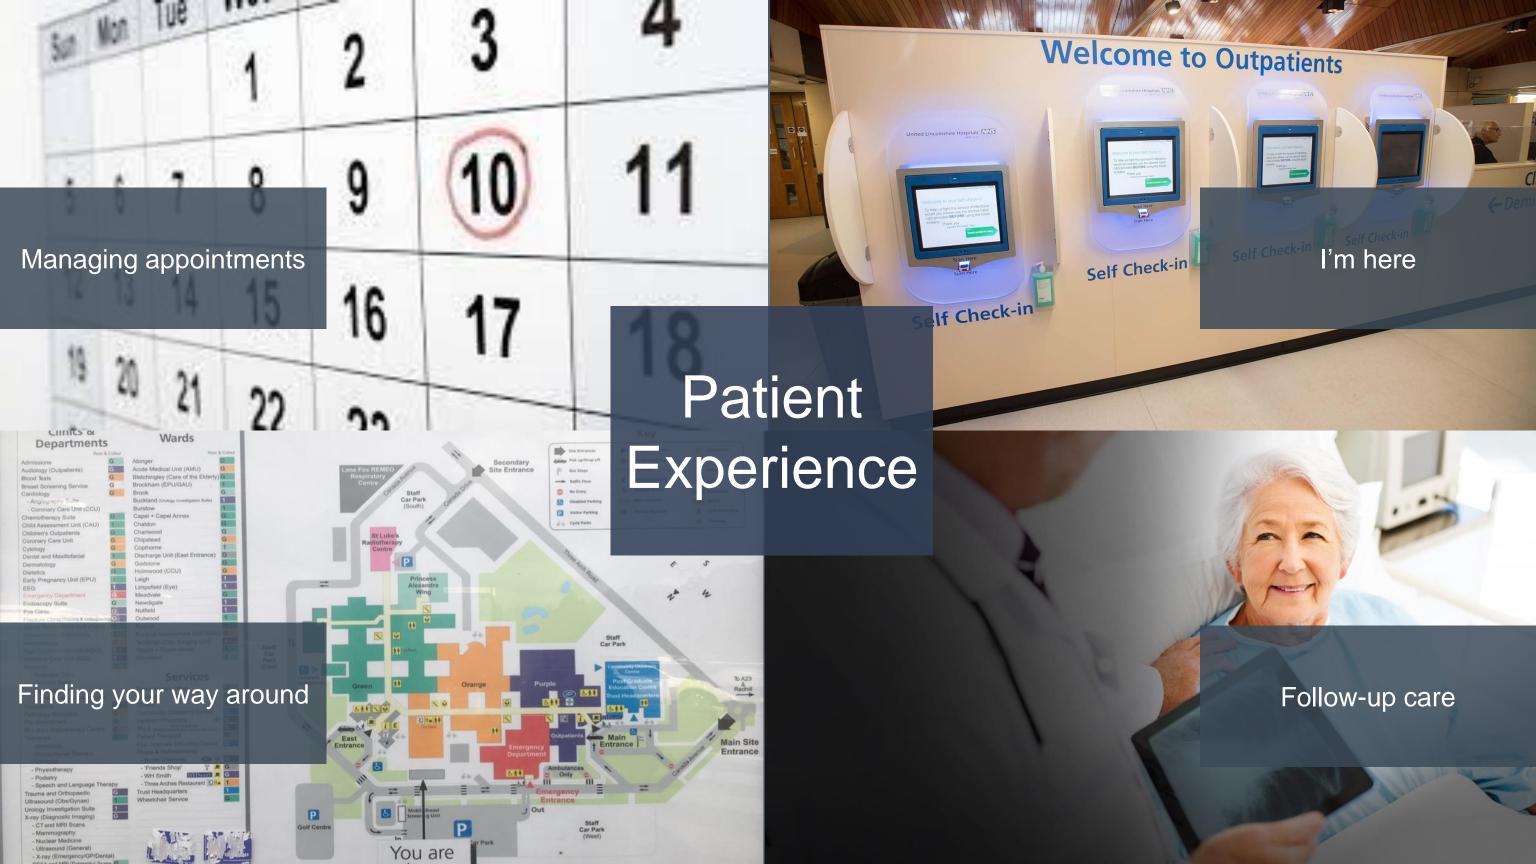

## **Use Case for Hospitals**

1. Patient experience

2. Staff efficiency

3. Resource utilisation