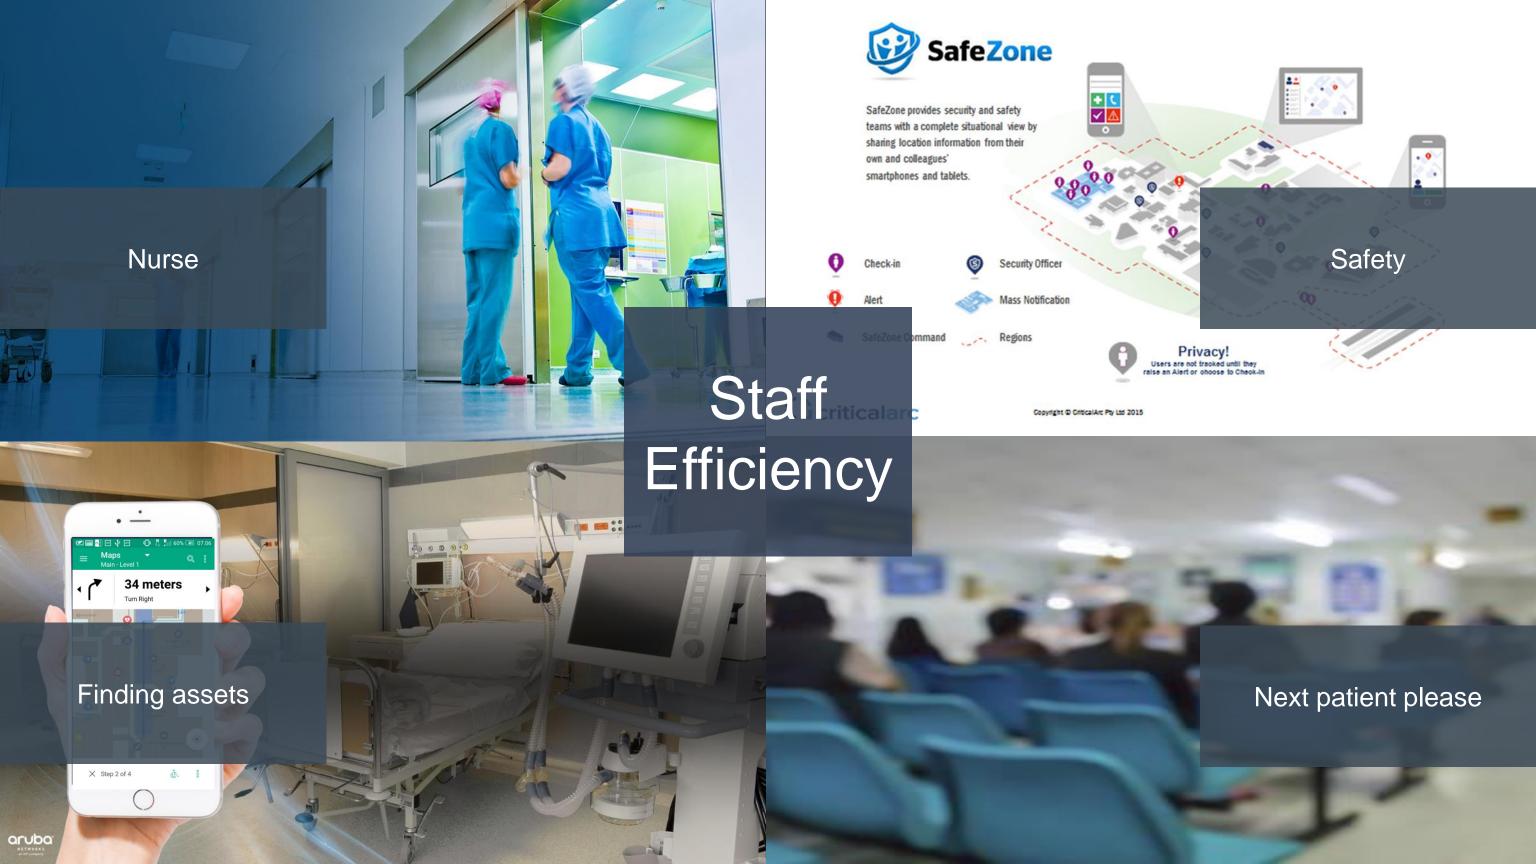

## **Use Case for Hospitals**

1. Patient experience

2. Staff efficiency

3. Resource utilisation