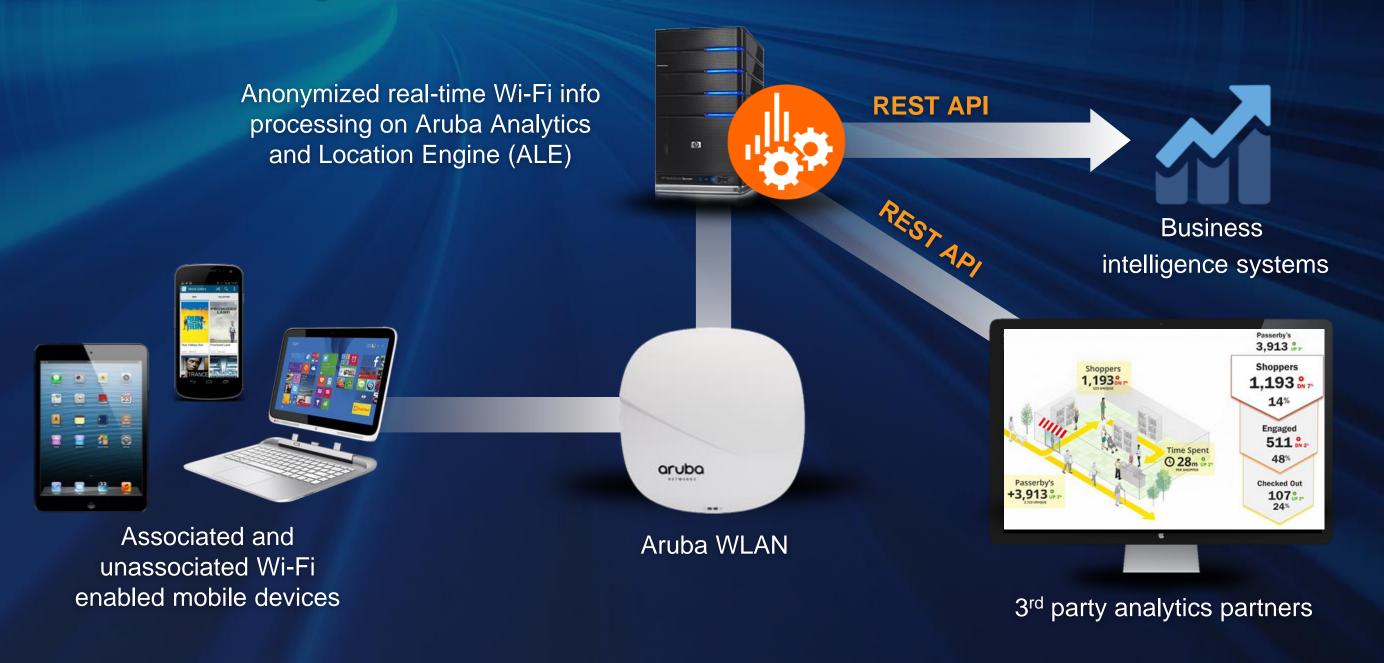

## Wi-Fi Analytics to Improve Business Intelligence

#### Dashboard

Dashboard: Zones, Counts, Occupancy and Utilization.

Realtime analytics for buildings. 24/7 analysis of usage of building, floors, zones and rooms through accurate occupancy data. Optimize building on the fly, all the way down to room level.