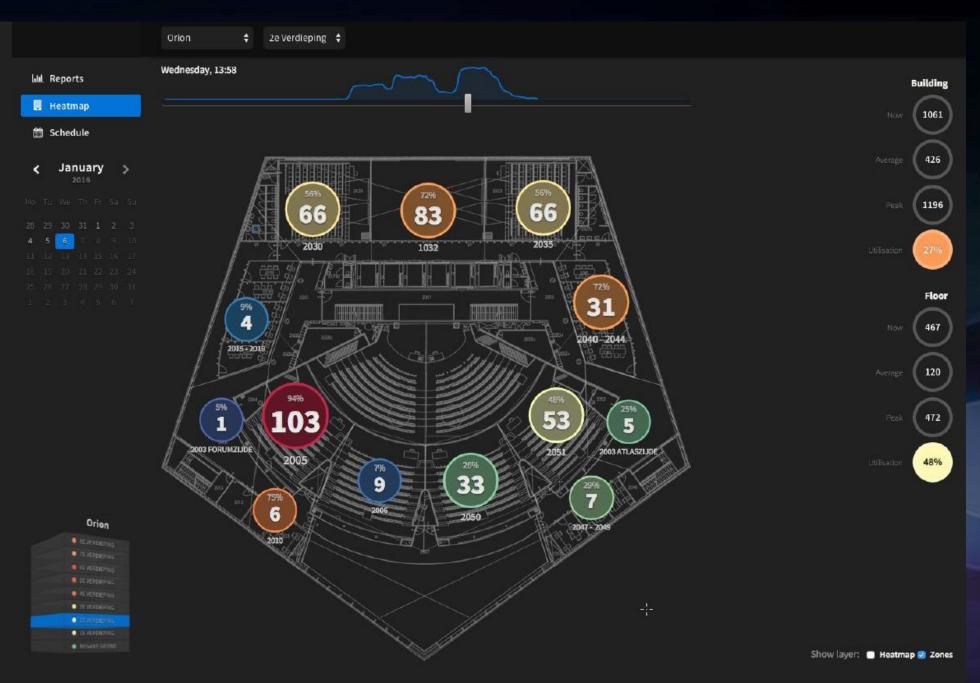

## Lone Rooftop Dashboard

#### Dashboard

Dashboard: Zones, Counts, Occupancy and Utilization.

Realtime analytics for buildings. 24/7 analysis of usage of building, floors, zones and rooms through accurate occupancy data. Optimize building on the fly, all the way down to room level.