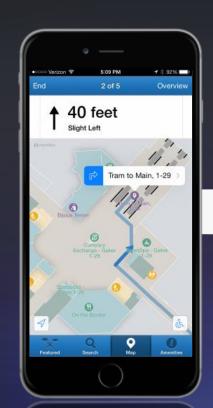

### **Aruba Beacons Power Indoor Location**

#### Meridian-**Powered Mobile** App

White-label or custom app w/ SDK

#### **Aruba Beacons**

Blue dot directions and notifications based on real-time position